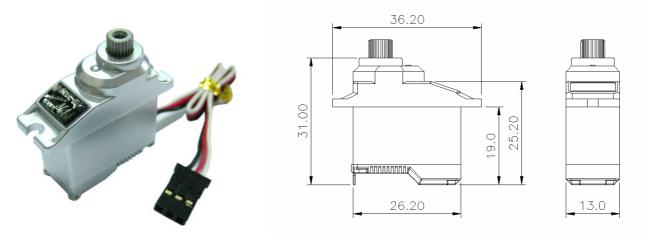

## Particular Specification

| Item No:                    | BMS-380MAX                                                        |
|-----------------------------|-------------------------------------------------------------------|
|                             |                                                                   |
| Weight:                     | 16.4grams / 0.58oz                                                |
| Size:                       | 26 x 13 x 26 mm / 1.16 x 0.51 x 1.02 inch                         |
| Torque At 4.8V:             | 4.2kg/cm , 57 oz/in                                               |
| Torque At 6.0V:             | 4.7kg/cm , 62 oz/in                                               |
| Speed At 4.8V:              | 0.16sec / 60 deg at no load                                       |
| Speed At 6.0V:              | 0.14sec / 60 deg at no load                                       |
| Ball Bearing:               | Yes, Top of single ball bearing                                   |
| Metal Gears:                | Yes, Two of aluminum gears, one of copper gear, one of nylon gear |
| Motor Type:                 | 2 pole magnetic motor                                             |
| Operating Voltage Range     | 3.6V~6.0V                                                         |
| Operating Temperature Range | -20°C to +60°C                                                    |
| Idle Current                | 5mA at Stopped                                                    |
| Running Current             | 290mA                                                             |
| Stall Current               | 650mA                                                             |
| Dead Bend Width             | 8 usec                                                            |
| Direction                   | Re-clock wise / pulse traveling 1300 to 1700 usec                 |
| Horn Gear Spline            | 25 Segments / (Same as Futaba)                                    |
| Connector Wire Length       | 160mm (6.29in)                                                    |
| Connector Horsing           | Universal connector                                               |
| Wire Info                   | Brown Wire = Battery Negative                                     |
|                             | Red Wire = Battery Positive                                       |
|                             | Orange Wire = Signal                                              |