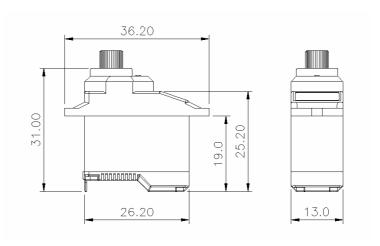

## **Particular Specification**

| Item No:                    | BMS-380                                           |
|-----------------------------|---------------------------------------------------|
| Weight:                     | 13.4grams / 0.49oz.                               |
| Size:                       | 26 x 13 x 26 mm / 1.16 x 0.51 x 1.02 inch         |
| Torque At 4.8V:             | 2.5kg/cm , 35 oz/in                               |
| Torque At 6.0V:             |                                                   |
| Speed At 4.8V:              | 0.13sec / 60 deg at no load                       |
| Speed At 6.0V:              |                                                   |
| Ball Bearing:               | Note, Plastic Fixed                               |
| Metal Gears:                | Note, All of nylon gears                          |
| Motor Type:                 | 2 Pole magnetic motor                             |
| Operating Voltage Range     | 3.6V~4.8V                                         |
| Operating Temperature Range | -20°C to +60°C                                    |
| Idle Current                | 5mA at Stopped                                    |
| Running Current             | 240mA                                             |
| Stall Current               | 680mA                                             |
| Dead Bend Width             | 8 usec                                            |
| Direction                   | Re-clock wise / pulse traveling 1300 to 1700 usec |
| Horn Gear Spline            | 25 Segments / (Same as Futaba)                    |
| Connector Wire Length       | 160mm (6.29in)                                    |
| Connector Horsing           | Universal connector                               |
| Wire Info                   | Brown Wire = Battery Negative                     |
|                             | Red Wire = Battery Positive                       |
|                             | Orange Wire = Signal                              |

Unit: mm